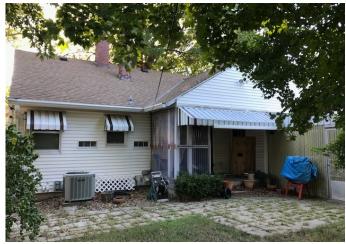

### PROPERTY DESCRIPTION

This is an estate liquidation. The home is a well-cared for 988 square foot, 2 bedroom, 1 bath home with formal dining area, living room with wood burning fireplace, nice kitchen, full basement with shop, newer high efficiency central heat and air conditioning, newer hot water tank, vinyl siding, 1 car garage with opener. This is a longtime owner home and it has been maintained well over the years. Be sure to attend this auction for you best buy.