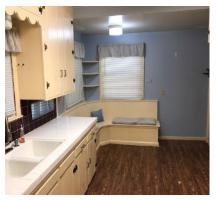

### PROPERTY DESCRIPTION

This is an estate liquidation. The home is a well-cared for 988 square foot, 2 bedroom, 1 bath home with formal dining area, living room with wood burning fireplace, nice kitchen, full basement with shop, newer high efficiency central heat and air conditioning, newer hot water tank, vinyl siding, 1 car garage with opener. This is a longtime owner home and it has been maintained well over the years. Be sure to attend this auction for you best buy.