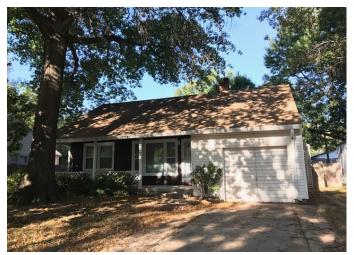

### PROPERTY DESCRIPTION

This is an estate liquidation. The home is a well-cared for 988 square foot, 2 bedroom, 1 bath home with formal dining area, living room with wood burning fireplace, nice kitchen, full basement with shop, newer high efficiency central heat and air conditioning, newer hot water tank, vinyl siding, 1 car garage with opener. This is a longtime owner home and it has been maintained well over the years. Be sure to attend this auction for you best buy.